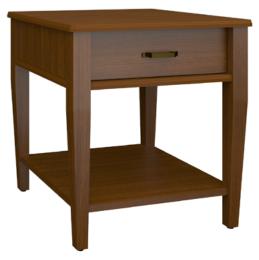

Model: PVTBL011 22W 22D 24.25H

Durable Finish Kwalu's proprietary finish doesn't have any of the drawbacks of wood. The finish is moisture impervious, easy to clean and maintenance-free.

**Optional Drawer** Drawers are available and are optional.

**10 Year Warranty** We offer a 10 Year Performance Warranty on both construction and finish, so the product is guaranteed to stay looking like new for 10 years.

22W 22D 24.25H

**PVTBL011** 22W 22D 24.25H