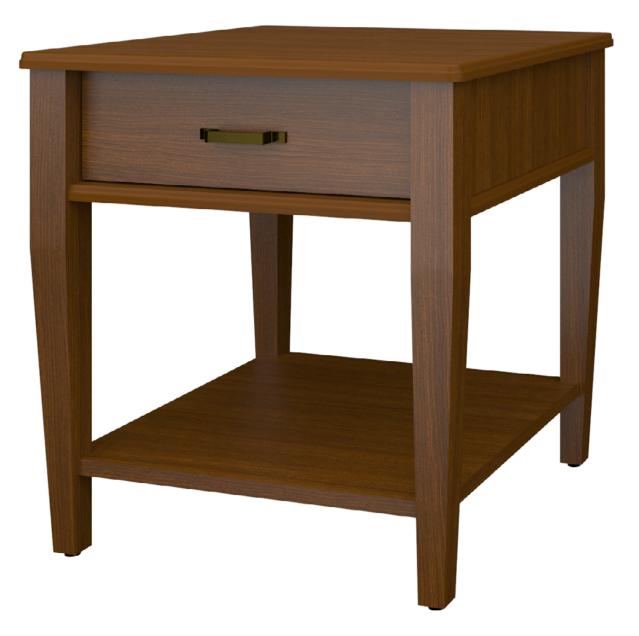

Model: PVTBL011 22W 22D 24.25H

Durable Finish Kwalu's proprietary finish doesn't have any of the drawbacks of wood. The finish is moisture impervious, easy to clean and maintenance-free.

**Optional Drawer** Drawers are available and are optional.

**10 Year Warranty** We offer a 10 Year Performance Warranty on both construction and finish, so the product is guaranteed to stay looking like new for 10 years.

22W 22D 24.25H

**PVTBL011** 22W 22D 24.25H